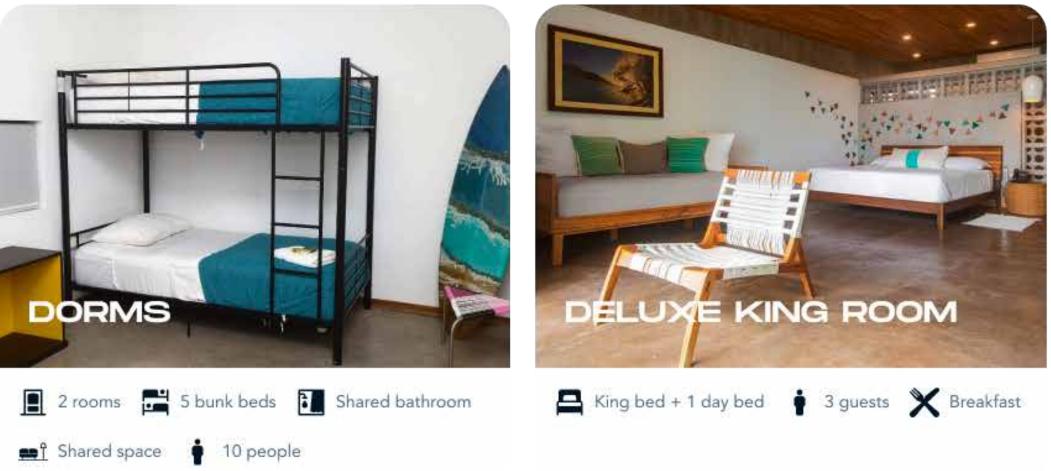

**13 rooms** set into beautiful surroundings. Whether surfing or not; as a guest, you can expect to eat well, sleep deeply, and create memories for a lifetime.

### COME AND ENJOY EL SALVADOR WITH

TREE HOUSE 2 rooms 📮 2 queen bed + full bed 👬 Kitchen 🛉 5 guests 💼 Living room 🗙 Breakfast