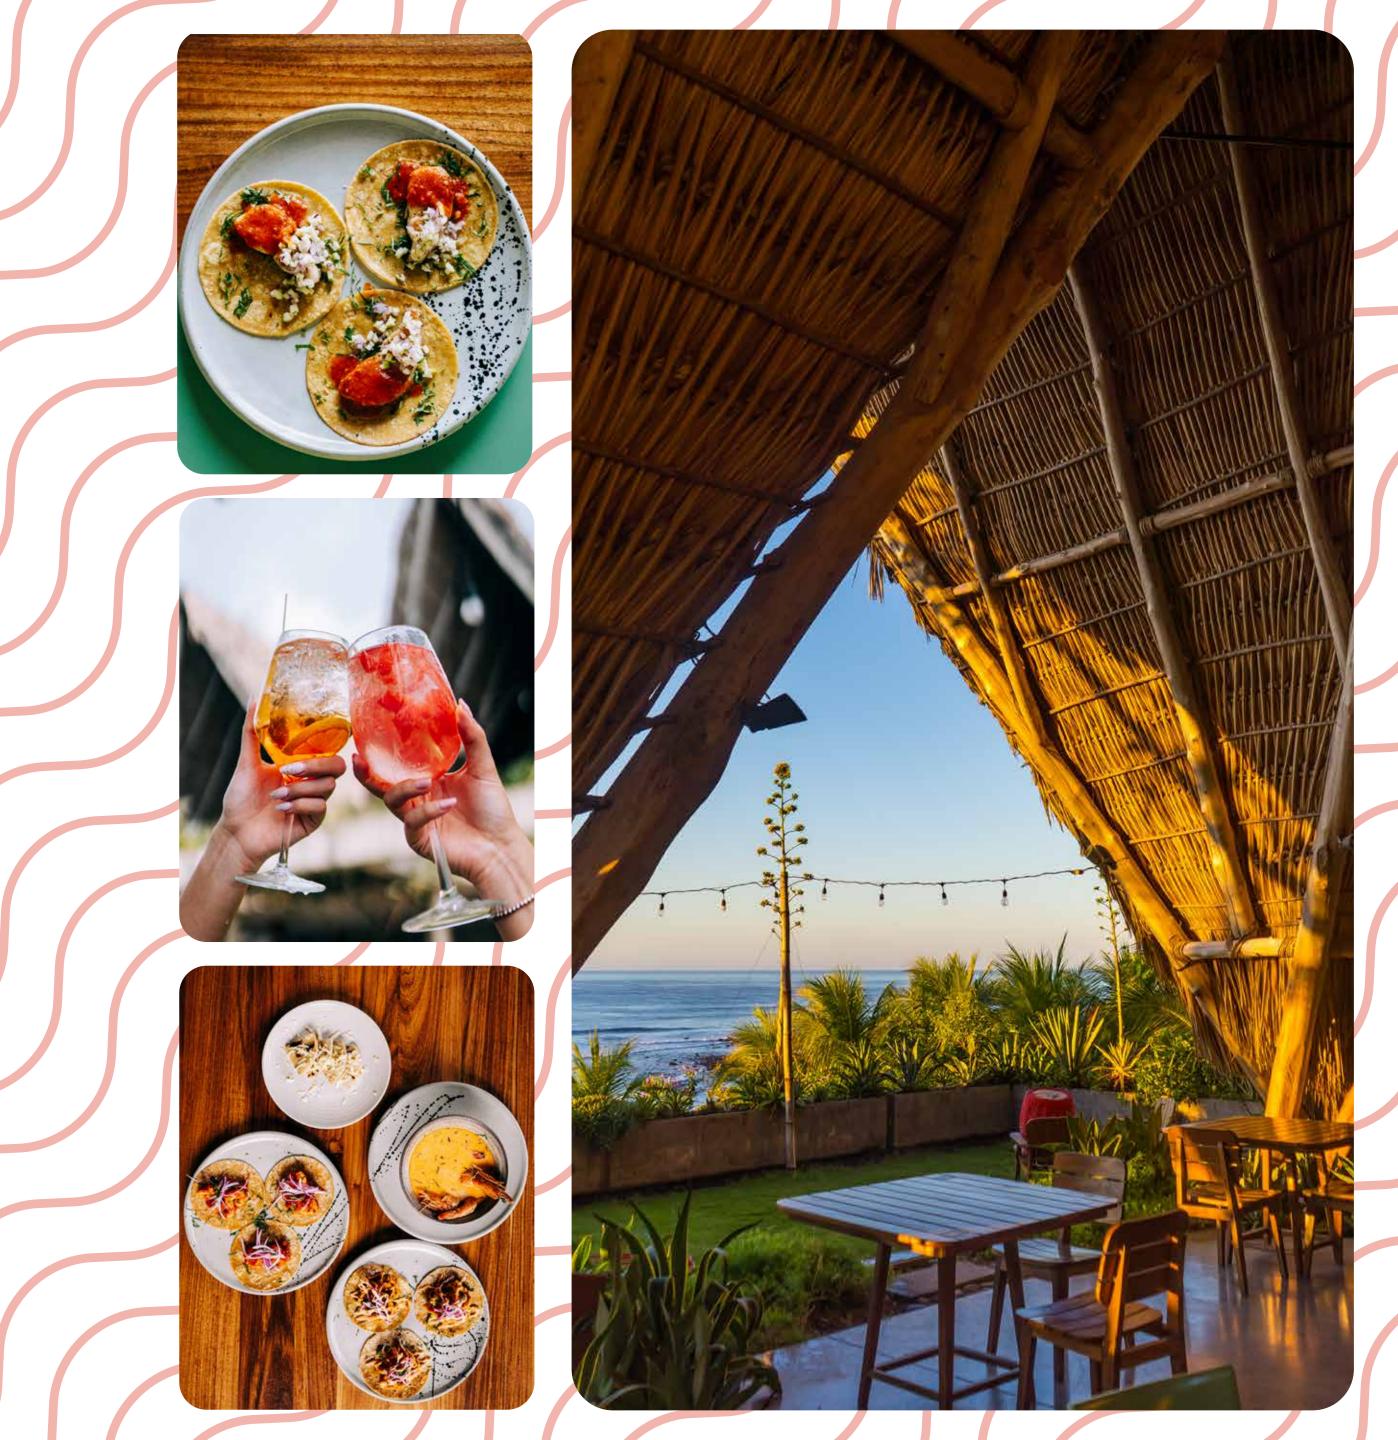

#### SURF-SKATE CONCRETE WAVE

TRAINING POOL / LAP POOL

Covana Seaside Kitchen is a must-visit restaurant located in Playa El Zonte, El Salvador. Our menu offers creative global cuisine with local influences, using only the freshest ingredients to create our dishes. Covana's selection includes seafood, vegetarian and meat options; and some of our most popular dishes are the grilled octopus tostadas, shrimp tacos, mahi mahi dishes, and fried fish.

COVANA seaside Kitchen

Customers consistently rave about the food and atmosphere at Covana Kitchen; and have praised the restaurant's stunning architecture, excellent service, and delicious food. Whether you're looking for a family get-together for lunch, a romantic dinner, or a fun night out with friends, Covana Seaside Kitchen is the perfect spot.

Enjoy our restaurant dining area in an open-air setting with incredible ocean views; under a beautifully thatched palapa-style roof that will always fill breezy and fresh; making it the perfect place to relax and enjoy a delicious meal.